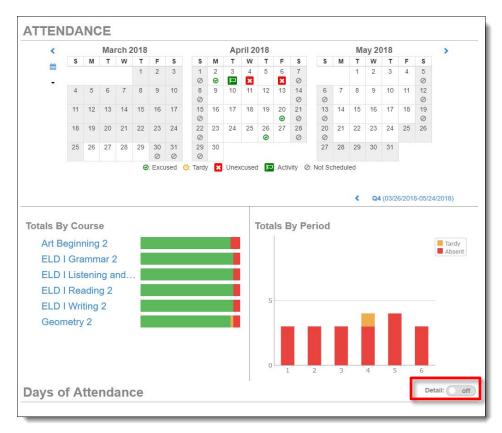

#### **Attendance**

**Detail Toggle:** Anytime you see the **Detail** toggle, you can click it on for more detail or off for less. Hover over an icon for a description.

| Excused    | 🕘: Tardy 🔀: | Unexcused | : Activity Ø: N | Not Scheduled |             |   |   |   |   |
|------------|-------------|-----------|-----------------|---------------|-------------|---|---|---|---|
|            |             |           |                 | Catalina      | High School |   |   |   |   |
|            | Periods     |           |                 |               |             |   |   |   |   |
| Date       | 0           | 1         | 2               | 3             | 4           | 5 | 6 | 7 | 8 |
| 04/26/2018 |             | 0         | ø               | 0             | 0           | ø | 0 |   |   |
| 04/20/2018 |             | ø         | Ø               | ø             | 0           | Ø | ø |   |   |
| 04/06/2018 |             |           |                 |               |             | × |   |   |   |
| 04/04/2018 |             |           |                 |               | ٥           |   |   |   |   |
| 04/03/2018 |             | 며         | 며               | 며             | 며           | q | 며 |   |   |
| 04/02/2018 |             | ø         | Ø               | ø             | ø           | ø | Ø |   |   |

#### Attendance Detail

When you click a date in the calendar, Attendance Detail expands below the calendar, showing periods, times, teachers, and courses

| tendar  | nce Deta |                                      |      |         | 04/03/2018      |
|---------|----------|--------------------------------------|------|---------|-----------------|
| *       |          | Dismiss                              |      |         | *               |
| atalina | High So  | chool                                |      |         |                 |
| Period  | Time     | Course                               | Room | Teacher | Reason          |
|         |          | Q4                                   | 1    |         |                 |
| 1       | 8:25 AM  | ELD I Reading 2 05086                | E108 |         | School Business |
| 2       | 9:18 AM  | ELD I Grammar 2 15070                | E108 |         | School Business |
| 3       | 10:57 AM | ELD I Writing 2 15068                | E108 |         | School Business |
| 4       | 12:41 PM | Geometry 2 13322                     | M210 |         | School Business |
| 5       | 1:34 PM  | Art Beginning 2 06102                | M226 |         | School Business |
| 6       | 2:27 PM  | ELD I Listening and Speaking 2 15082 | E106 |         | School Business |