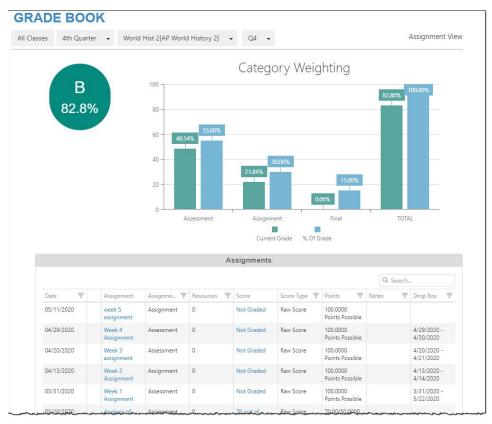

#### Grade Book

| GRADE     | BOOK                        |                      |                       |                        |
|-----------|-----------------------------|----------------------|-----------------------|------------------------|
| Classes f | or Catalina High School     |                      |                       | 4th Quarter            |
| 1: World  | I Hist 2[AP World History 2 | iki kana kanangkan 🛛 | Room: MP111           |                        |
| •         | S2                          | В                    | 0 Missing Assignments | 000                    |
|           | 02                          | 82.8%                | Class Page            | Last Update: 4/21/2020 |
|           | 04                          | В                    | 0 Missing Assignments | 000                    |
|           | Q4                          | 82.8%                | Class Page            | Last Update: 4/21/2020 |
| 2: Englis | sh 10 -2nd Semester         | Starity Igorgina 🛛   | Room: N114            |                        |

View class performance and assignment information. Click the class name or the grading period (quarter/semester).

Assignments for the class and graphical information are then displayed. Click an assignment to view details. Use the drop-down options at the top to select a different class or grading period.

Click the Expand arrow on the left to view additional graphical detail.