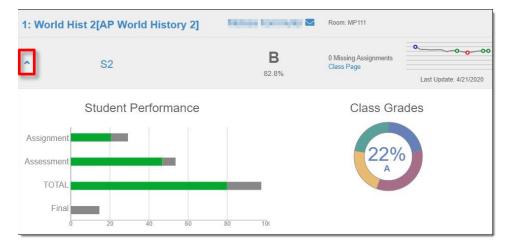

#### Grade Book

| GRADE     | BOOK                        |                      |                       |                        |
|-----------|-----------------------------|----------------------|-----------------------|------------------------|
| Classes f | or Catalina High School     |                      |                       | 4th Quarter            |
| 1: World  | I Hist 2[AP World History 2 | iki kana kanangkan 🛛 | Room: MP111           |                        |
| •         | S2                          | В                    | 0 Missing Assignments | 000                    |
|           | 02                          | 82.8%                | Class Page            | Last Update: 4/21/2020 |
|           | 04                          | В                    | 0 Missing Assignments | 000                    |
|           | Q4                          | 82.8%                | Class Page            | Last Update: 4/21/2020 |
| 2: Englis | sh 10 -2nd Semester         | Starity Igorgina 🛛   | Room: N114            |                        |

View class performance and assignment information. Click the class name or the grading period (quarter/semester).

Assignments for the class and graphical information are then displayed. Click an assignment to view details. Use the drop-down options at the top to select a different class or grading period.

Click the Expand arrow on the left to view additional graphical detail.