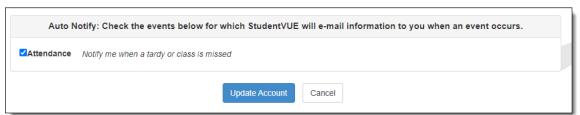

- The Primary Email option is not available for students to change. This is your set to your district email address.
- The Auto Notify Attendance option is available for students to select. If you select/deselect the option, just click Update Account to make the change.