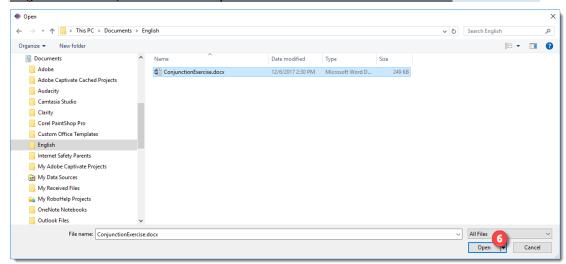

My Computer Option: The options to select OneDrive and Google Drive when you click on the arrow next to My Computer do not work. You can navigate to your OneDrive from the My Computer option.

6. Navigate to the file you want to upload, select it, and click Open.