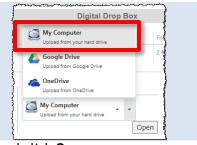

5. With the My Computer option selected, click Open.

**My Computer Option:** The options to select OneDrive and Google Drive when you click on the arrow next to **My Computer** do not work. You can navigate to your OneDrive from the **My Computer** option.

My Computer Option: The options to select OneDrive and Google Drive when you click on the arrow next to My Computer do not work. You can navigate to your OneDrive from the My Computer option.

6. Navigate to the file you want to upload, select it, and click Open.