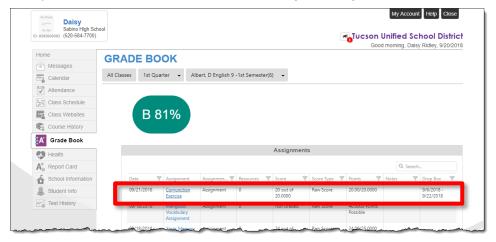

3. From the list of assignments for the class, click the assignment for which you are submitting your work. The **Drop Box** column on the right indicates the open and close dates for submitting the assignment.