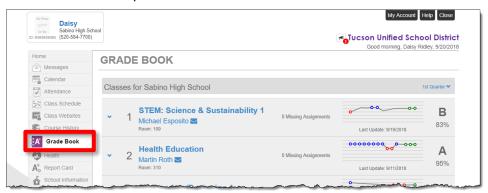

## StudentVUE: Grade Book Drop Box

- 1. Once you sign on to **StudentVUE**, click **Grade Book** on the **Navigation Bar** on the left.
- 2. In the **Grade Book** screen, click the **Name of the Class**. You may need to scroll down to find the particular class.