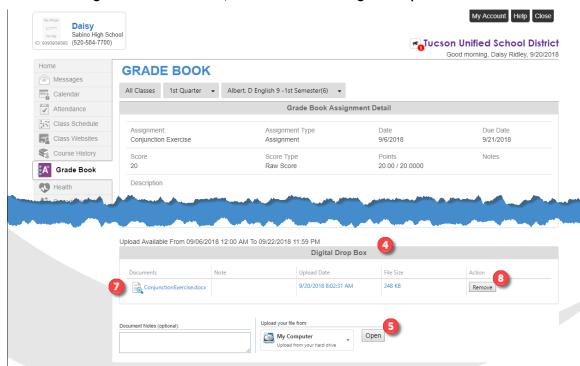

**Column Header Filters:** You can click the **Filter** icon in a column header for options to filter the information in the **Assignments** grid.

4. In the Assignment Detail screen, scroll down to the Digital Drop Box section.

5. With the My Computer option selected, click Open.

**My Computer Option:** The options to select OneDrive and Google Drive when you click on the arrow next to **My Computer** do not work. You can navigate to your OneDrive from the **My Computer** option.

- 7. The uploaded file appears in the Digital Drop Box area.
- 8. To remove a file, just click Remove.